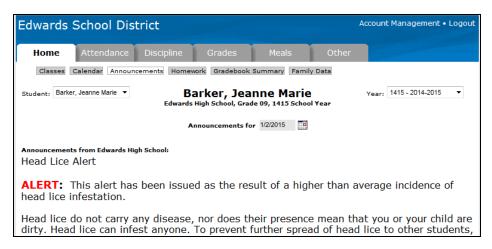

#### Announcements

Any current announcements from the district are displayed on this page. Use the calendar to change the date and view previous announcements.