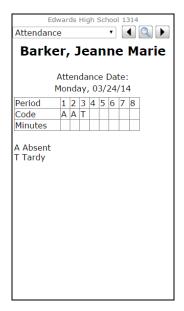

# **Attendance Tab**

## Attendance

This area displays all dates with attendance markings in the selected school year as well as the student's attendance percentage.