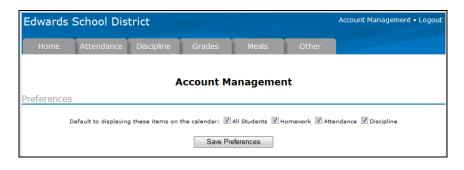

#### Calendar

The calendar allows for the viewing of homework assignments, absences and tardies, and discipline incidents for your students. Check the All Students box to see the data for all students or leave it unchecked and switch between students by using the Change Students link in the upper left corner. Holding the mouse over the icons on the calendar will display details for that item. NOTE: The default selections for what to display on the calendar can be set on the Account Management page.