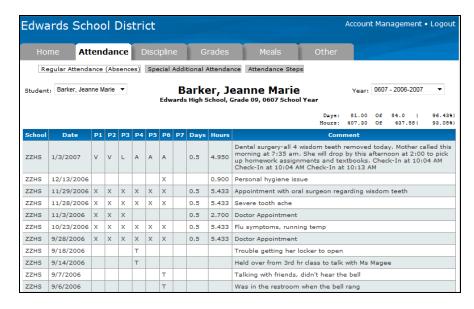

## Attendance

This area displays all dates with attendance markings in the selected school year as well as the student's attendance percentage.